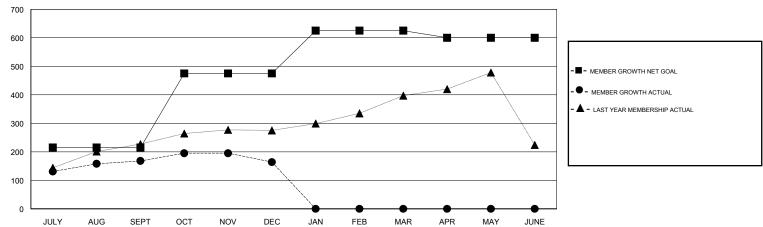

## GOALS AND ACTUAL MEMBERS CUMULATIVE

| DROPPED CLUBS: 1  DROPPED MEMBERS |     | 79 CLUBS OF 125 ADDED 1 OR MORE<br>NEW MEMBERS | GENDER DISTRIBUTION  MALE 2,725 (70.45%)  FEMALE 1,143 (29.55%)  Women Percentage Fiscal Year Goal: 15% |     |
|-----------------------------------|-----|------------------------------------------------|---------------------------------------------------------------------------------------------------------|-----|
| DECEASED                          | 4   | CLICK HERE FOR CUMULATIVE                      | TOTAL FAMILY UNIT MEMBERS                                                                               | 376 |
| CLUB CANCELLED                    | 0   | MEMBERSHIP DATA                                |                                                                                                         | 202 |
| OTHER                             | 163 |                                                | FAMILY MEMBERS PAYING HALF DUES                                                                         | 203 |
| TOTAL                             | 167 |                                                |                                                                                                         |     |

# LOCATION MALAYSIA

**GMT CA** 

| Clubs                 |               |           |               | Members               |                           |                         |                                              |
|-----------------------|---------------|-----------|---------------|-----------------------|---------------------------|-------------------------|----------------------------------------------|
| RESULTS FOR 2018-2019 |               |           |               | RESULTS FOR 2018-2019 |                           |                         |                                              |
| QUARTER               | NEW CLUB GOAL | NEW CLUBS | DROPPED CLUBS | QUARTER               | MEMBER GROWTH NET<br>GOAL | MEMBER GROWTH<br>ACTUAL | DROPPED MEMBERS ACTUAL (including transfers) |
| JULY/AUG/SEPT         | 2             | 1         | 1             | JULY/AUG/SEPT         | 215                       | 253                     | 72                                           |
| OCT/NOV/DEC           | 3             | 0         | 0             | OCT/NOV/DEC           | 260                       | 101                     | 97                                           |
| JAN/FEB/MAR           | 2             | 0         | 0             | JAN/FEB/MAR           | 150                       | 0                       | 0                                            |
| APR/MAY/JUNE          | 1             | 0         | 0             | APR/MAY/JUNE          | -25                       | 0                       | 0                                            |