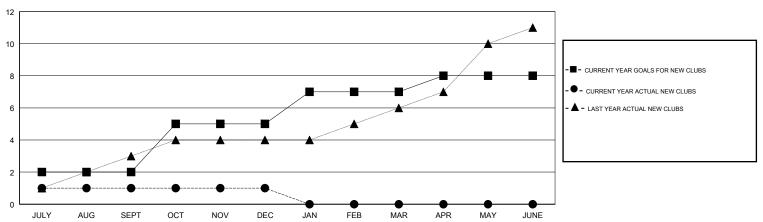

# GOALS AND ACTUAL NEW CLUBS CUMULATIVE

# LOCATION MALAYSIA

**GMT CA** 

| Clubs                 |               |           |               | Members               |                           |                         |                                              |
|-----------------------|---------------|-----------|---------------|-----------------------|---------------------------|-------------------------|----------------------------------------------|
| RESULTS FOR 2018-2019 |               |           |               | RESULTS FOR 2018-2019 |                           |                         |                                              |
| QUARTER               | NEW CLUB GOAL | NEW CLUBS | DROPPED CLUBS | QUARTER               | MEMBER GROWTH NET<br>GOAL | MEMBER GROWTH<br>ACTUAL | DROPPED MEMBERS ACTUAL (including transfers) |
| JULY/AUG/SEPT         | 2             | 1         | 1             | JULY/AUG/SEPT         | 215                       | 253                     | 72                                           |
| OCT/NOV/DEC           | 3             | 0         | 0             | OCT/NOV/DEC           | 260                       | 101                     | 97                                           |
| JAN/FEB/MAR           | 2             | 0         | 0             | JAN/FEB/MAR           | 150                       | 0                       | 0                                            |
| APR/MAY/JUNE          | 1             | 0         | 0             | APR/MAY/JUNE          | -25                       | 0                       | 0                                            |